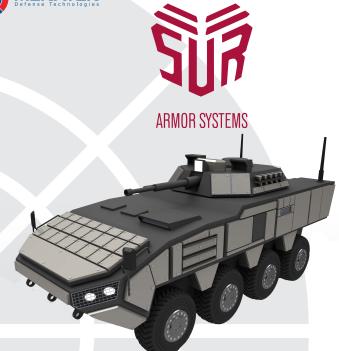

а

SUR armor products manufactured under the supervision of two principles; Superior performance and uncompromised reliability. To deliver both, we choose to work with proven solution partners.

Every vehicle platform has a unique geometry depending on their strategic use and it is our job to provide top level protection regardless of the complexity of exterior surfaces. The composite technology behind SUR add-on armors developed specifically to present a flexible configuration and allow us to manipulate the design at will for maximum protection.